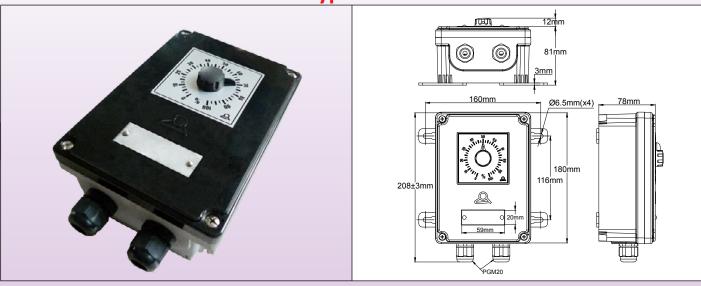

## Main features

**Set point display:** Potentiometer graduated in % of power.

Output: Zero crossing, (no radio interference), with 10ms cycle time, for use on low thermal inertia medium and long

infrared emitters.

Enclosure: 180x130x78mm, rear in aluminum with cooling fins, front in black PA66. **Protection class:** IP65, with waterproof gasket on adjustment potentiometer shaft

Mounting: Wall mounting, with 4 removable legs, 70 x 96mm distance

Internal Connection: 4 ways 6mm<sup>2</sup>, ceramic terminal block. (2 power input terminals, 2 power output terminals).

2 earth terminals.

Cable Input-Output: By 2 cable glands, M20, polyamide.

Overheat protection: Built in high limit disc thermostat, automatic reset, opens at 80°C.